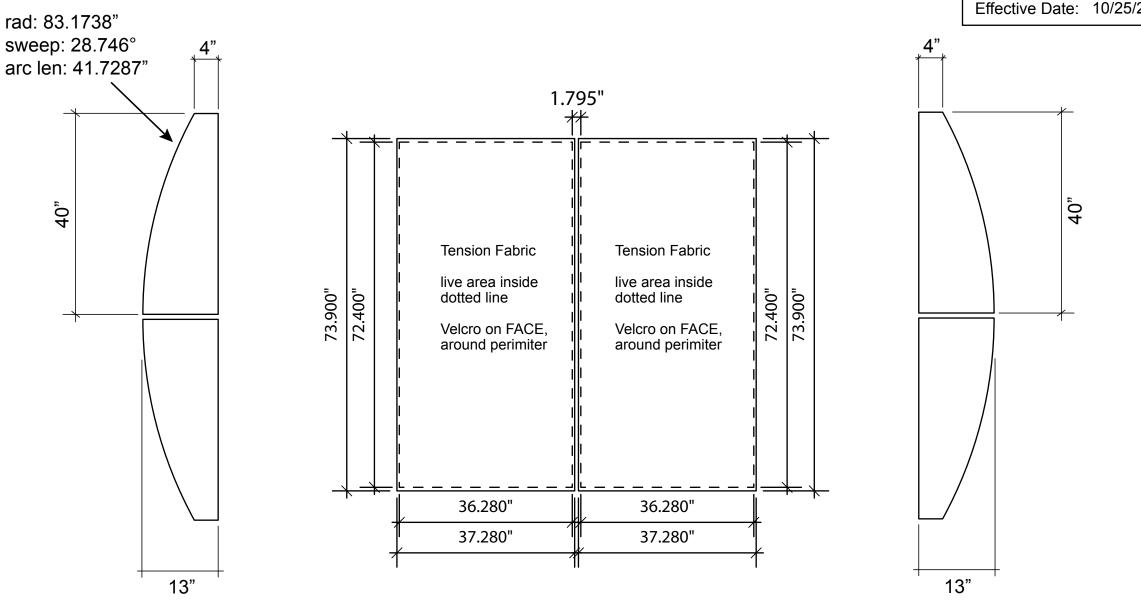

## Backwall Graphic Dimensions

NOTE: Graphic files must be @ 150 dpi Finished Size. *DO NOT* send Flattened Files. Production can not manipulate the content, proportion or color of these files.

\*\*NOTE: Test frames may be required for guaranteed fitting of graphics\*\*

Product Name: VK-1031 Process: HD Dye Sub Material: Poly Knit 9 Effective Date: 10/25/2012

Backwall Graphic Dimensions

| Product Name: VK-1031      |
|----------------------------|
| Process: Direct Print      |
| Material: 1/16" Sintra     |
| Effective Date: 10/25/2012 |

NOTE: Graphic files must be @ 150 dpi Finished Size. *DO NOT* send Flattened Files. Production can not manipulate the content, proportion or color of these files.