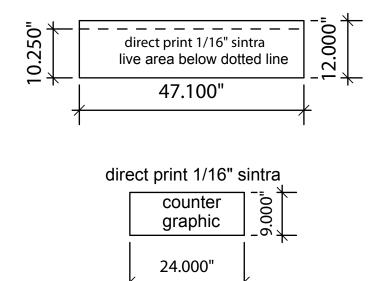

Product Name: VK-1031 Process: HD Dye Sub Material: Poly Knit 9 Effective Date: 10/25/2012

Backwall Graphic Dimensions

| Product Name: VK-1031      |
|----------------------------|
| Process: Direct Print      |
| Material: 1/16" Sintra     |
| Effective Date: 10/25/2012 |

NOTE: Graphic files must be @ 150 dpi Finished Size. *DO NOT* send Flattened Files. Production can not manipulate the content, proportion or color of these files.