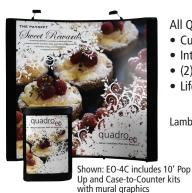

## Dive in for BIG Savings Get a Pop Up and a Portable iPad Kiosk for One LOW LOW Price MOD-1312/1314

Quadro EO iPad Pop-Up Display Kiosk **Crush Price** EO-03A 8' Pop Up w/ 20+ Color Options \$1330 + \$495 = 18<del>25</del> **\$1130** EO-03B 8' Pop Up w/ Lambda Mural Graphics \$2860 + \$495 = 3355 \$2431 EO-04A 10' Pop Up w/ 20+ Color Options \$1485 + \$495 = 1980 \$1270 EO-04B 10' Pop Up w/ Lambda Mural Graphics \$3525 + \$495 = 4020 \$2995

All Quadro EO kits include:

- Curved Pop Up with Fabric End Cap Panels
- Inter-locking Full Height Channel Bars
- (2) 150 Watt Halogen Lights
- Lifetime Frame Warranty

Lambda mural graphics by CPTIMA

Offer good through June and July. No deletions, no quantity discounts. Choose either MOD-1312 (silver) or MOD-1314 (black).