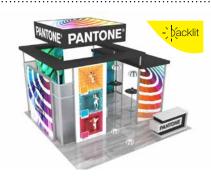

## SUNDER \$75K

VK-5168 | Island Exhibit

VK-5097 | Island Exhibit

VK-5049 | Island Exhibit

VK-5090 | Island Exhibit

VK-5169 | Island Exhibit

VK-5152 | Island Exhibit

VK-5160 | Island Exhibit