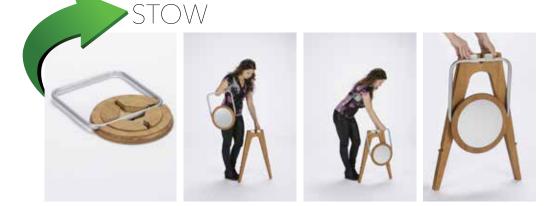

## LIGHTWEIGHT

Quick, no-tool assembly
Lightweight, compact, and easy-to-ship
Customizable with brand, color, and finish
Cost-effective. Pays for itself in just a few shows
Made from renewable and recyclable materials