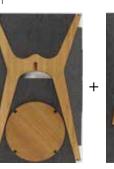

### **TABLE ASSEMBLY**

Solid Core PVC

Custom Print

Replaceable inlays can be any 1/16" substrate