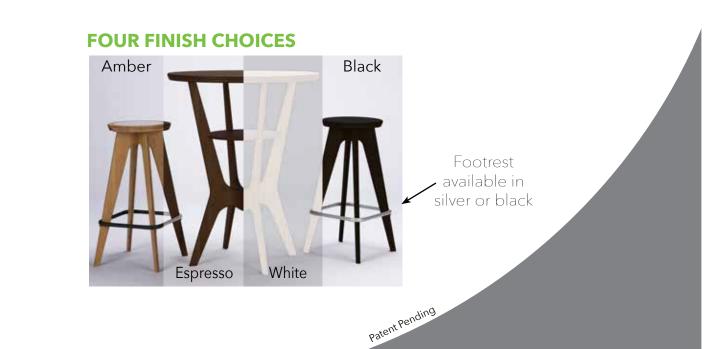

### **NEO** Portable, Brandable Table & Chairs

| Amber | Espresso |
|-------|----------|
|       |          |

100

White

Black