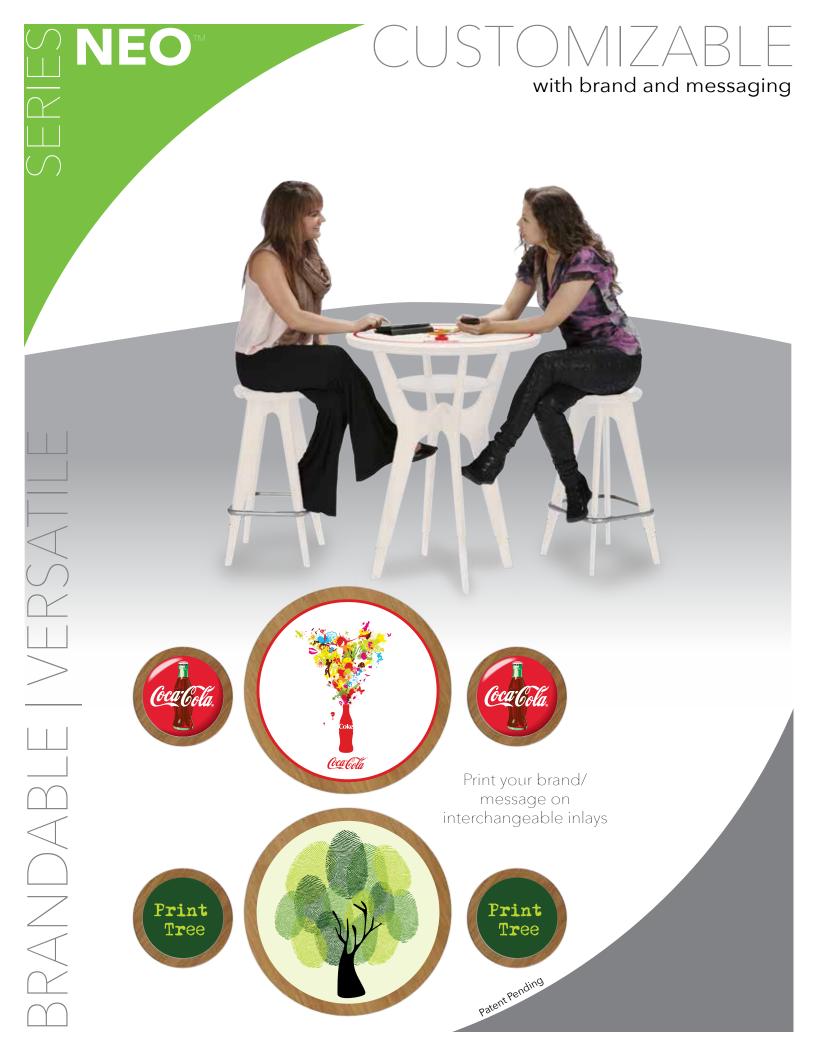

### **NEO** Portable, Brandable Table & Chairs

| Amber | Espresso |
|-------|----------|
|       |          |

100

White

Black

### **TABLE ASSEMBLY**

Solid Core PVC

Custom Print

Replaceable inlays can be any 1/16" substrate