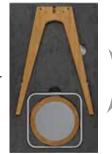

### **TABLE ASSEMBLY**

Solid Core PVC

Custom Print

Replaceable inlays can be any 1/16" substrate