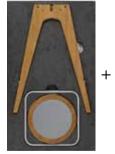

### **TABLE ASSEMBLY**

Solid Core PVC

Custom Print

Replaceable inlays can be any 1/16" substrate