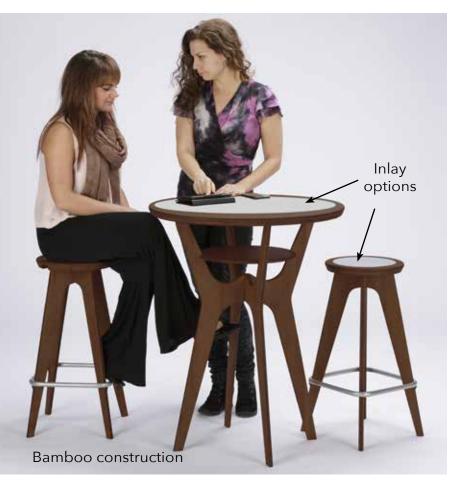

### **TABLE ASSEMBLY**

Solid Core PVC

Custom Print

Replaceable inlays can be any 1/16" substrate

#### **SUSTAINABLE**

NEO is made in the USA and constructed with renewable bamboo, birch, and recycled aluminum. All glues, stains, and finishes are low VOC or VOC-free. The roto-molded shipping case and foam inserts are made from recycled resins. Whenever possible, inlays are printed on sustainable, certified green materials.