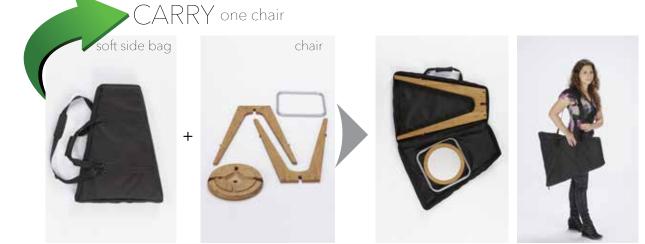

## LIGHTWEIGHT

Quick, no-tool assembly
Lightweight, compact, and easy-to-ship
Customizable with brand, color, and finish
Cost-effective. Pays for itself in just a few shows
Made from renewable and recyclable materials