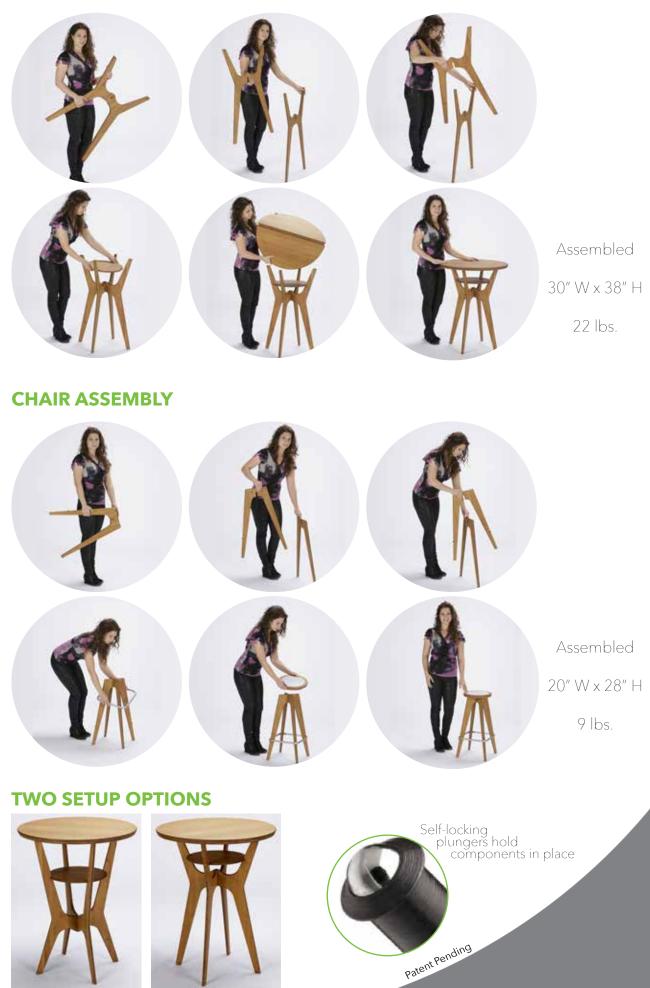

### **TABLE ASSEMBLY**

Solid Core PVC

Custom Print

Replaceable inlays can be any 1/16" substrate