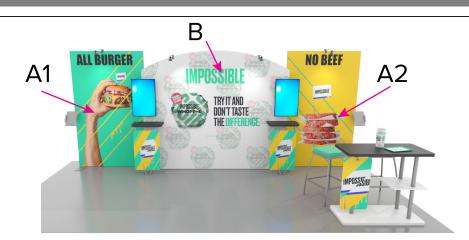

Graphic Template
10 x 20 Inline Exhibit
Backwall with Flat, Rectangular Side Panels &
Flat, Arched Center Panel – SEG Fabric Graphic

NOTE: All Raster Art (jpg, tiff,psd, png, etc.) must be at least 100 dpi at print size.