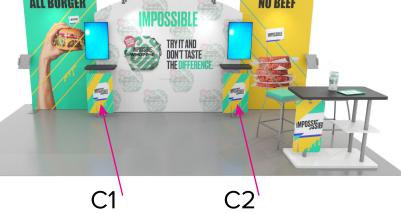

## Graphic Template Backwall Workstation Graphic – Direct Print Graphic

C1

Image Area 22" W x 38" H

Direct Print Graphic

C2 Image Area 22" W x 38" H

Direct Print Graphic

NOTE: All Raster Art (jpg, tiff,psd, png, etc.) must be at least 100 dpi at print size.