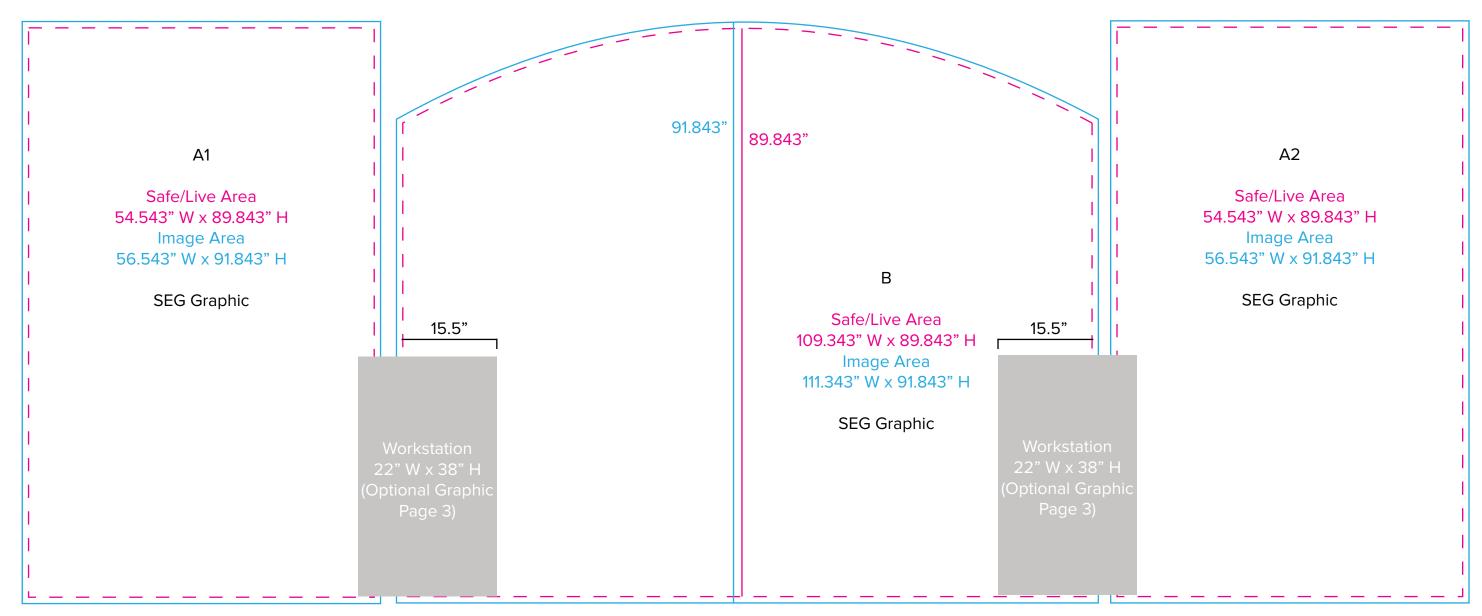

Graphic Template
10 x 20 Inline Exhibit
Backwall with Flat, Rectangular Side Panels &
Flat, Arched Center Panel – SEG Fabric Graphic

NOTE: All Raster Art (jpg, tiff,psd, png, etc.) must be at least 100 dpi at print size.