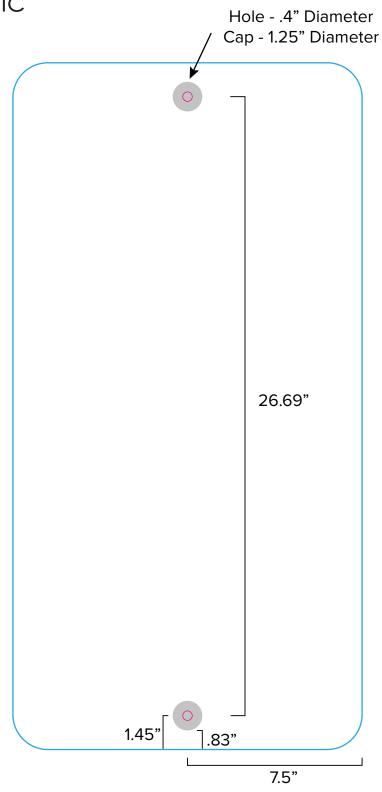

Page 3 4.2020

Graphic Template Portable Counter – Direct Print Graphic

D

Image Area 15" W x 29.5" H

Direct Print Graphic

NOTE: All Raster Art (jpg, tiff,psd, png, etc.) must be at least 100 dpi at print size.

Standard kits are often customized. Please check with Customer Service to ensure that this template matches your specific job.

Page 4 4.2020