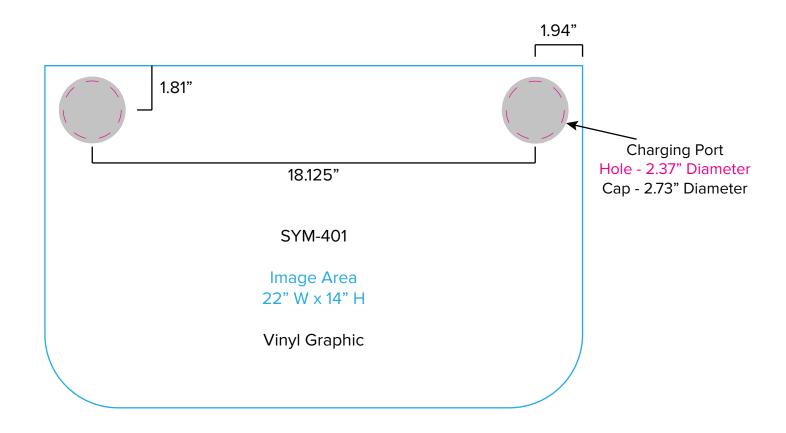

Standard kits are often customized. Please check with Customer Service to ensure that this template matches your specific job.

4.2020 Page 2

Graphic Template
Backwall Workstation Countertop – Vinyl Graphics
Graphics **NOT** included in base price. Please request pricing.

NOTE: All Raster Art (jpg, tiff,psd, png, etc.) must be at least 100 dpi at print size.

Standard kits are often customized. Please check with Customer Service to ensure that this template matches your specific job.