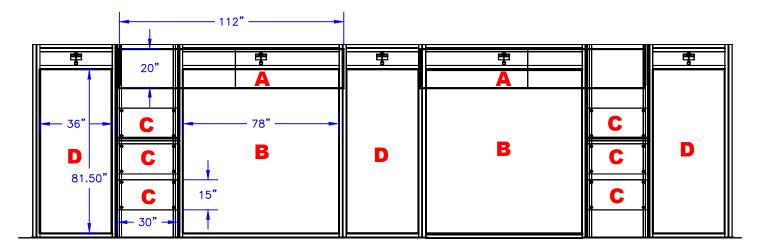

| GRAPH             | IC SPECS       |
|-------------------|----------------|
| PRODUCT NAME:     | ECO-3109       |
|                   |                |
| GRAPHIC-A: I      | HEADER (QTY-2) |
| Material:         | Fabric         |
| Treatment:        | Pillowcase     |
| Approximate size: | 112" X20"      |
|                   |                |
| GRAPHIC-B         | : GFX (QTY-2)  |
| Material:         | Fabric         |
| Treatment:        | SEG            |
| Approximate size: | 78" X 81.50"   |
| GRADHIC-C         | : GFX (QTY-6)  |
|                   | 1              |
| Material:         | ECOBoard       |
| Treatment:        | Stand-Offs     |
| Approximate size: | 30" X15"       |
|                   |                |
| GRAPHIC-D         | : GFX (QTY-3)  |
| Material:         | Fabric         |
| Treatment:        | SEG            |
| Approximate size: | 36" X 81.50"   |
| <u> </u>          |                |
|                   |                |
| Designer:         | L. Orao        |
|                   |                |